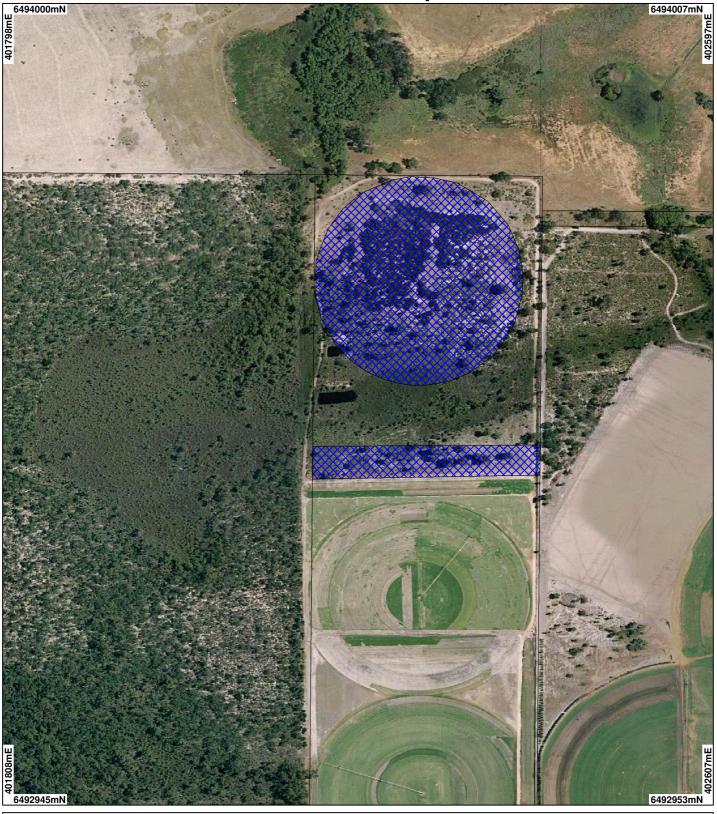

## CPS 1684 Map

## LEGEND

Clearing Instruments Areas Applied to Clear Areas Subject to Conditions Areas Approved to Clear Areas Approved to Clear Areas Approved to Clear Areas Approved to Clear Cadastre - DLI
Towns - DLI 8/04
Swan Coastal Plain North
40cm Orthomosaic - DLI 05

Geocentric Datum Australia 1994 Note: the data in this map have not been projected. This may result in geometric distortion or measurement inaccuracies.

## Date .....

Officer with delegated authority under Section 20 of the Environmental Protection Act 1986

Information derived from this map should be confirmed with the data custodian acknowleged by the agency acronym in the legend.